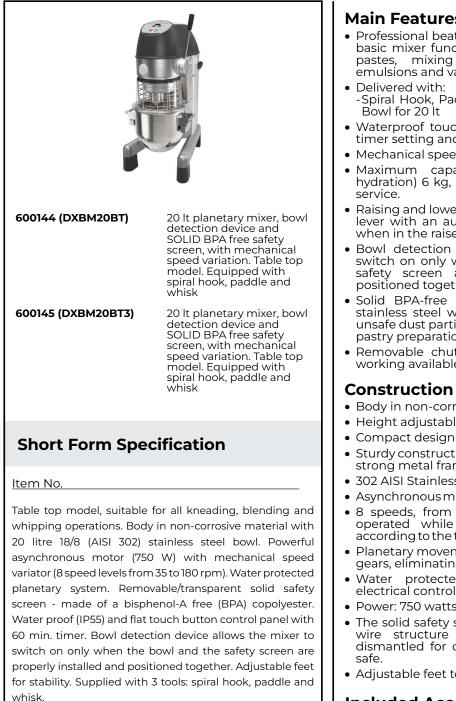

#### Main Features

- Professional beater mixer that provides all the basic mixer functions: kneading of all sort of pastes, mixing of semi-liquid products, emulsions and various sauces.
- Spiral Hook, Paddle, Wire Whisk and Mixing
- Waterproof touch button control panel with timer setting and display.
- Mechanical speed variator.
- Maximum capacity (flour, with 60% of hydration) 6 kg, suitable for 50-150 meals per
- Raising and lowering of the bowl controlled by lever with an automatic locking of the bowl when in the raised position.
- Bowl detection device allows the mixer to switch on only when the bowl and the solid safety screen are properly installed and positioned together.
- Solid BPA-free safety screen, covering the stainless steel wire one, limits the flour and unsafe dust particles when used in bakery and pastry preparation.
- Removable chute to add ingredients while working available as standard.
- Body in non-corrosive material.
- Height adjustable feet.
- Compact design for table top installations.
- Sturdy construction with mechanically welded strong metal frame.
- 302 AISI Stainless steel bowl 20 lt. capacity.
- Asynchronous motor with high start-up torque.
- 8 speeds, from 35 to 180 prm, to be lever operated while the machine is working, according to the tool and the mixture hardness.
- Planetary movement based on self lubricating gears, eliminating any risk of leaks.
- Water protected planetary system (IP55 electrical controls, IP23 overall machine).
- Power: 750 watts.
- The solid safety screen and the stainless steel wire structure are both removable and dismantled for cleaning and are dishwasher
- Adjustable feet to perfect stability.

### Included Accessories

- 1 of BOWL FOR 20LT MIXER PNC 650121
- 1 of WHISK FOR 20LT MIXER PNC 653109
- 1 of DOUGH HOOK FOR 20LT PNC 653114 MIXER
- 1 of PADDLE FOR 20LT MIXER PNC 653116

### **Optional Accessories**

 BOWL FOR 20LT MIXER PNC 650121

- 10L BOWL,HOOK,PADDLE,WHISK PNC 650122 □
  FOR 20L MIXER
- WHISK FOR 20LT MIXER PNC 653109 □
- DOUGH HOOK FOR 20LT MIXER PNC 653114
- PADDLE FOR 20LT MIXER PNC 653116
- REINFORCED WHISK FOR 20LT PNC 653254 □ MIXER
- S/S TABLE FOR 20LT PLANETARY PNC 653434