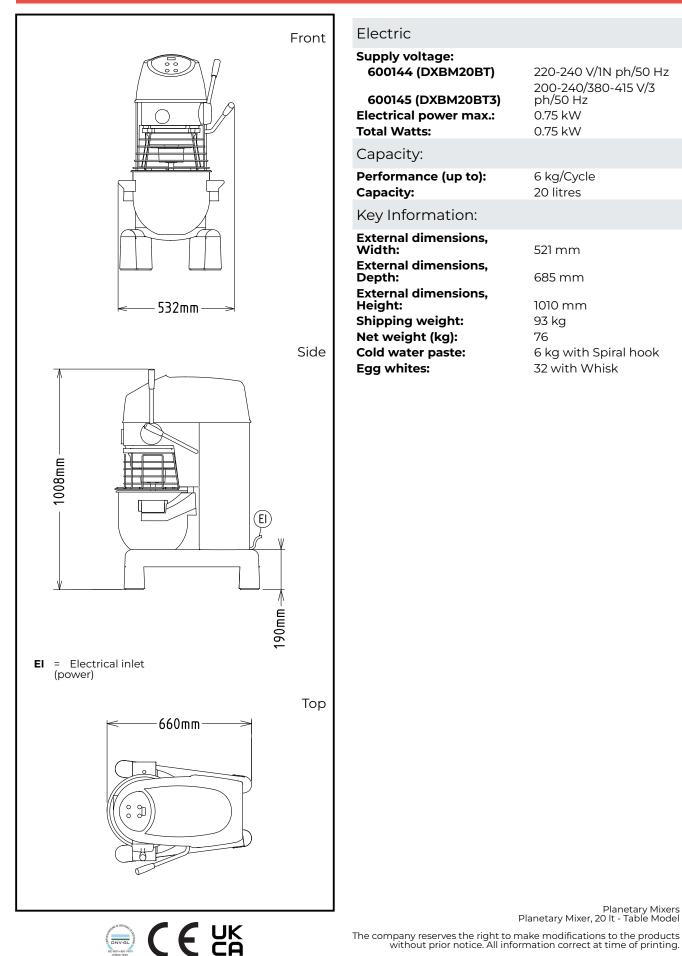

#### Main Features

- Professional beater mixer that provides all the basic mixer functions: kneading of all sort of pastes, mixing of semi-liquid products, emulsions and various sauces.
- Spiral Hook, Paddle, Wire Whisk and Mixing
- Waterproof touch button control panel with timer setting and display.
- Mechanical speed variator.
- Maximum capacity (flour, with 60% of hydration) 6 kg, suitable for 50-150 meals per
- Raising and lowering of the bowl controlled by lever with an automatic locking of the bowl when in the raised position.
- Bowl detection device allows the mixer to switch on only when the bowl and the solid safety screen are properly installed and positioned together.
- Solid BPA-free safety screen, covering the stainless steel wire one, limits the flour and unsafe dust particles when used in bakery and pastry preparation.
- Removable chute to add ingredients while working available as standard.
- Body in non-corrosive material.
- Height adjustable feet.
- Compact design for table top installations.
- Sturdy construction with mechanically welded strong metal frame.
- 302 AISI Stainless steel bowl 20 lt. capacity.
- Asynchronous motor with high start-up torque.
- 8 speeds, from 35 to 180 prm, to be lever operated while the machine is working, according to the tool and the mixture hardness.
- Planetary movement based on self lubricating gears, eliminating any risk of leaks.
- Water protected planetary system (IP55 electrical controls, IP23 overall machine).
- Power: 750 watts.
- The solid safety screen and the stainless steel wire structure are both removable and dismantled for cleaning and are dishwasher
- Adjustable feet to perfect stability.